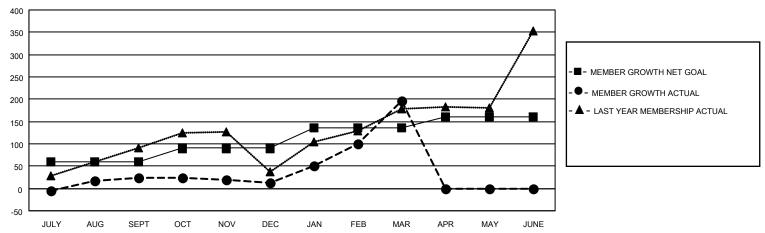

## GOALS AND ACTUAL MEMBERS CUMULATIVE

| DROPPED CLUBS: 1 |     | 58 CLUBS OF 124 ADDED 1 OR<br>MORE NEW MEMBERS | GENDER DISTRIBUTION             |                                |  |
|------------------|-----|------------------------------------------------|---------------------------------|--------------------------------|--|
|                  |     | INORE NEW MEMBERS                              | MALE<br>FEMALE                  | 1,927 (74.40%)<br>663 (25.60%) |  |
| DROPPED MEMBERS  |     |                                                | NON BINARY PREFER NOT TO ANSWER | 0 (0.00%)                      |  |
| DECEASED         | 4   |                                                | THE ENTITY TO ANOWER            | 0 (0.0070)                     |  |
| CLUB CANCELLED   | 4   | CLICK HERE FOR CUMULATIVE                      | TOTAL FAMILY UNIT MEMBERS       | 1,521                          |  |
| OTHER            | 121 | MEMBERSHIP DATA                                |                                 |                                |  |
| TOTAL            | 129 |                                                | FAMILY MEMBERS PAYING HAI       | LF DUES 929                    |  |
|                  |     |                                                |                                 |                                |  |

## MONTHLY MEMBERSHIP PROGRESS REPORT

LOCATION INDIA District 321A3 Results as of: 3/31/2023

| Clubs                 |               |           |               | Members               |                        |                         |                                                    |
|-----------------------|---------------|-----------|---------------|-----------------------|------------------------|-------------------------|----------------------------------------------------|
| RESULTS FOR 2022-2023 |               |           |               | RESULTS FOR 2022-2023 |                        |                         |                                                    |
| QUARTER               | NEW CLUB GOAL | NEW CLUBS | DROPPED CLUBS | QUARTER MEME          | BER GROWTH NET<br>GOAL | MEMBER GROWTH<br>ACTUAL | DROPPED<br>MEMBERS ACTUAL<br>(including transfers) |
| JULY/AUG/SEPT         | 2             | 0         | 0             | JULY/AUG/SEPT         | 60                     | 74                      | 48                                                 |
| OCT/NOV/DEC           | 2             | 0         | 1             | OCT/NOV/DEC           | 30                     | 51                      | 59                                                 |
| JAN/FEB/MAR           | 1             | 4         | 0             | JAN/FEB/MAR           | 45                     | 208                     | 22                                                 |
| APR/MAY/JUNE          | 0             | 0         | 0             | APR/MAY/JUNE          | 25                     | 0                       | 0                                                  |