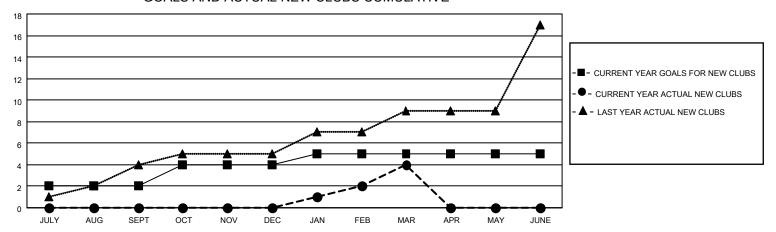

## GOALS AND ACTUAL NEW CLUBS CUMULATIVE

## MONTHLY MEMBERSHIP PROGRESS REPORT

LOCATION INDIA District 321A3 Results as of: 3/31/2023

| Clubs                 |               |           |               | Members               |                        |                         |                                                    |
|-----------------------|---------------|-----------|---------------|-----------------------|------------------------|-------------------------|----------------------------------------------------|
| RESULTS FOR 2022-2023 |               |           |               | RESULTS FOR 2022-2023 |                        |                         |                                                    |
| QUARTER               | NEW CLUB GOAL | NEW CLUBS | DROPPED CLUBS | QUARTER MEME          | BER GROWTH NET<br>GOAL | MEMBER GROWTH<br>ACTUAL | DROPPED<br>MEMBERS ACTUAL<br>(including transfers) |
| JULY/AUG/SEPT         | 2             | 0         | 0             | JULY/AUG/SEPT         | 60                     | 74                      | 48                                                 |
| OCT/NOV/DEC           | 2             | 0         | 1             | OCT/NOV/DEC           | 30                     | 51                      | 59                                                 |
| JAN/FEB/MAR           | 1             | 4         | 0             | JAN/FEB/MAR           | 45                     | 208                     | 22                                                 |
| APR/MAY/JUNE          | 0             | 0         | 0             | APR/MAY/JUNE          | 25                     | 0                       | 0                                                  |